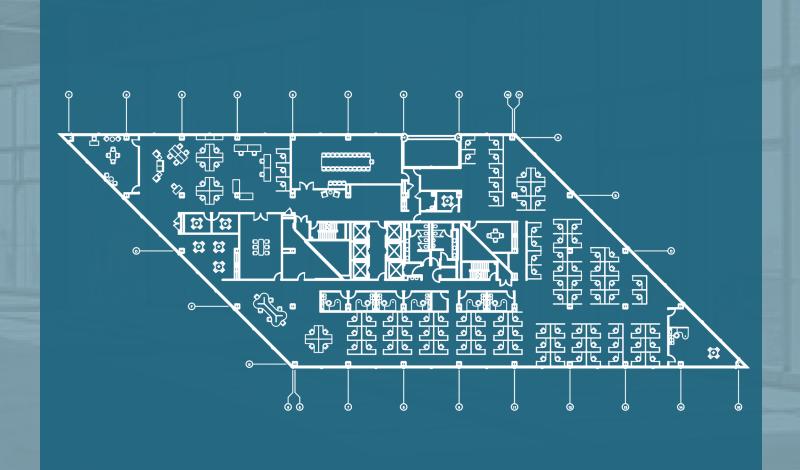

### Conveniently located, amenity-rich Class A building



1,736 - 192,000

AVAILABLE SF OFFICE BUILDING

- Recent lobby renovation
- Small suites and large blocks available
- Extensive tenant improvement packages
- Winner, BOMA Office Building of the Year



Grab and Go food service



Tenant lounge



onsite post office



Conferencing center



Covered parking



Competitive lease rates

#### Convenient **Location**



I-75 AND BIG BEAVER

**CONVENIENT ACCESS** 

**WALKING DISTANCE** 

TO NUMEROUS RESTAURANTS, INCLUDING KONA GRILL AND SEDONA TAPHOUSE

## Floor Plan Fourth Floor



# The **Property**





### Nearby **Amenities**



#### Big Beaver Shuttle Blue Line

#### Shuttle traveling Livernois Road to John R. Road



#### **STOPS** Stops are every 30 minutes

- Columbia; Transfer here for Red Line Service
- Kona Grill / Centennial Corporate Center
- Sedona Taphouse
- Pei Wei / Big Salad
- Leo's Coney Island

- Joe Kools
- Fresh Thyme
- Crispelli's
- Sv Thai / Tim Hortons
- Qdoba / Tom & Chee / Capriotti's



#### **KESHAV REDDY**

248-808-8133

Keshav.Reddy@mamtaholdings.com