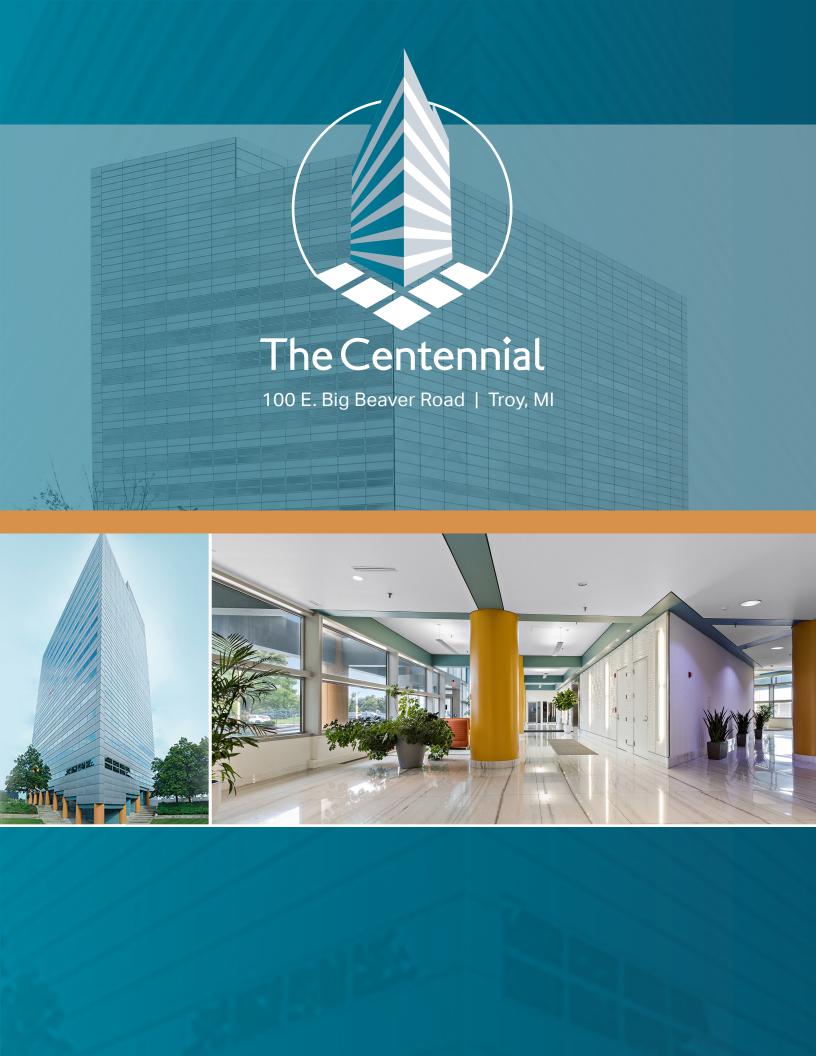

### Conveniently located, amenity-rich Class A building

1,736 - 192,000

AVAILABLE SF OFFICE BUILDING

- Recent lobby renovation
- Small suites and large blocks available
- Extensive tenant improvement packages
- Winner, BOMA Office Building of the Year

Grab and Go food service

Tenant lounge

onsite post office

Conferencing center

Covered parking

Competitive lease rates