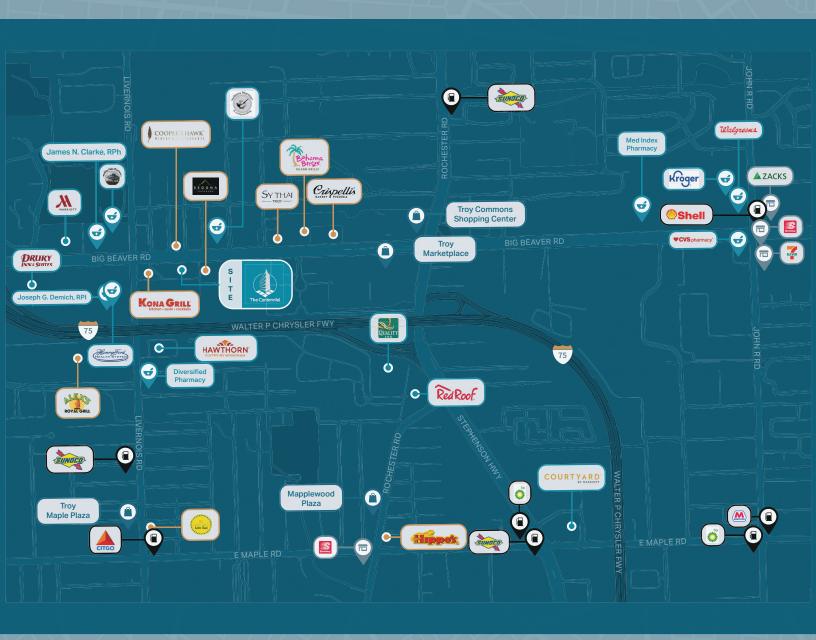

### Nearby **Amenities**

#### Convenient **Location**

I-75 AND BIG BEAVER

**CONVENIENT ACCESS** 

**WALKING DISTANCE** 

TO NUMEROUS RESTAURANTS, INCLUDING KONA GRILL AND SEDONA TAPHOUSE