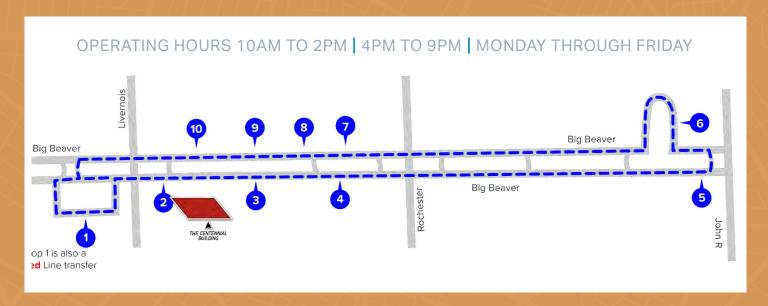

#### Big Beaver Shuttle Blue Line

#### Shuttle traveling Livernois Road to John R. Road

#### **STOPS** Stops are every 30 minutes

- Columbia; Transfer here for Red Line Service
- Kona Grill / Centennial Corporate Center
- Sedona Taphouse
- Pei Wei / Big Salad
- Leo's Coney Island

- Joe Kools
- Fresh Thyme
- Crispelli's
- Sv Thai / Tim Hortons
- Qdoba / Tom & Chee / Capriotti's