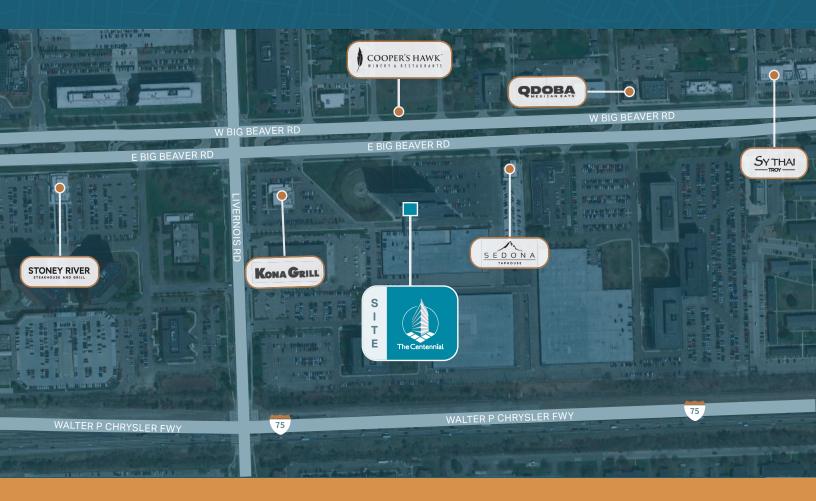

#### Convenient **Location**

I-75 AND BIG BEAVER

**CONVENIENT ACCESS** 

**WALKING DISTANCE** 

TO NUMEROUS RESTAURANTS, INCLUDING KONA GRILL AND SEDONA TAPHOUSE

### Nearby **Amenities**