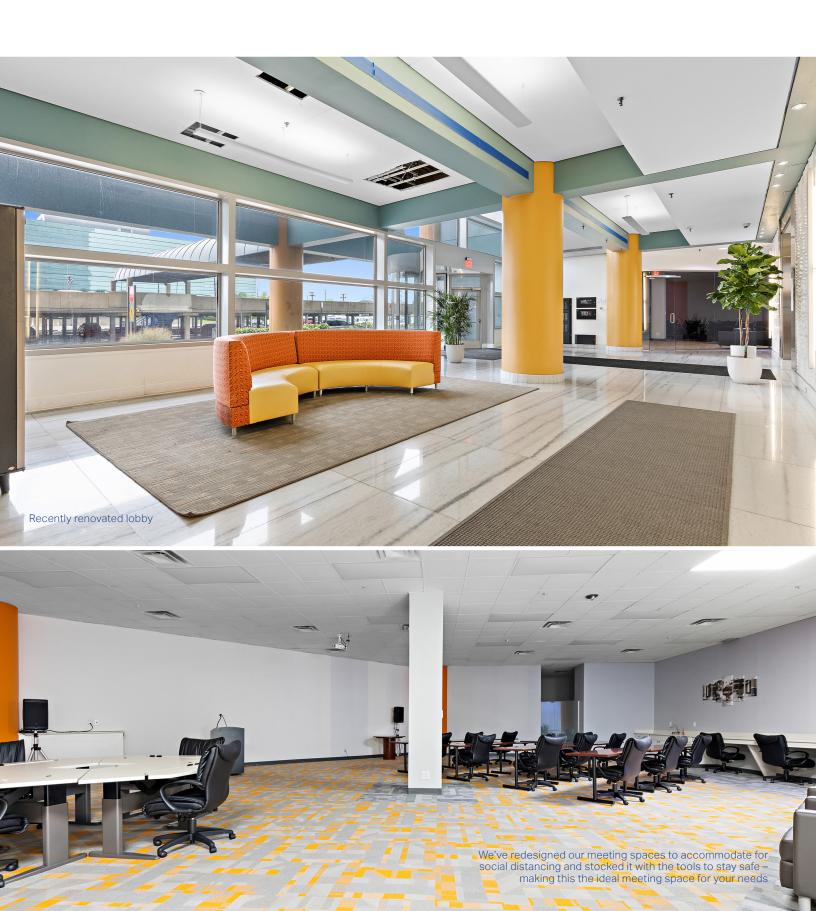

### Conveniently located, amenity-rich Class A building

1,736 - 192,000

AVAILABLE SF OFFICE BUILDING

- Recent lobby renovation
- Small suites and large blocks available
- Extensive tenant improvement packages
- Winner, BOMA Office Building of the Year

Grab and Go food service

Tenant lounge

onsite post office

Conferencing center

Covered parking

Competitive lease rates